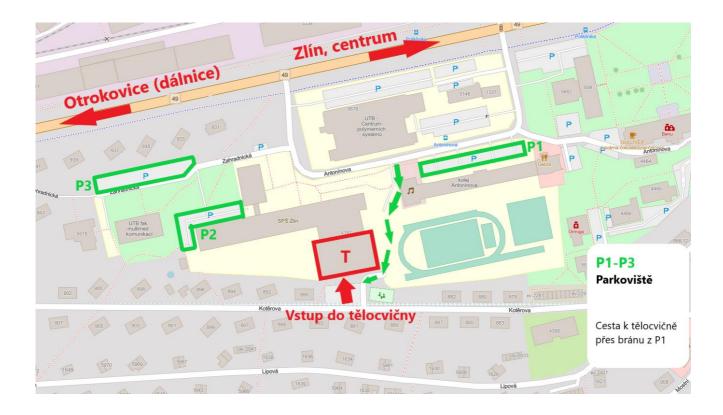

www.taekwondo-zlin.cz

Place and date Střední průmyslová škola Zlín, třída Tomáše Bati 4187

Online registration!! www.tpss.eu (www.tpss2021.eu)

Deadline for registration 6. 3. 2024

Entry fee Bank transfer until 6. 3. 2024, Kyorugi 30 EUR (700 Kč)